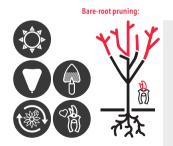

PBR(h) Unauthorised commercial propagation or sale, conditioning, export, import or stocking of propagating material of this variety is an infringement under the Plant Breaker's Rights Act 1994

Prune each limb by 50% just above a bud.