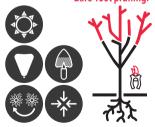

## Bare-root pruning:

Prune each limb by 50% just above a bud.

For online education and more visit